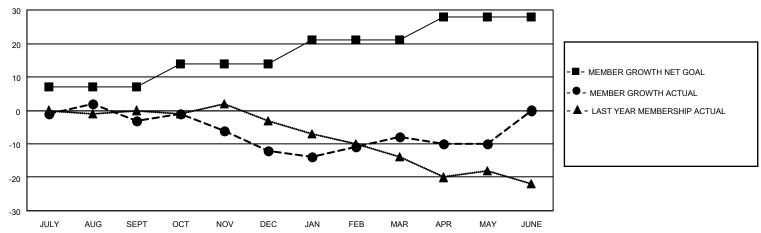

### District 38 N

| Clubs                 |               |           |               | Members               |                        |                         |                                                    |
|-----------------------|---------------|-----------|---------------|-----------------------|------------------------|-------------------------|----------------------------------------------------|
| RESULTS FOR 2021-2022 |               |           |               | RESULTS FOR 2021-2022 |                        |                         |                                                    |
| QUARTER               | NEW CLUB GOAL | NEW CLUBS | DROPPED CLUBS | QUARTER MEME          | BER GROWTH NET<br>GOAL | MEMBER GROWTH<br>ACTUAL | DROPPED<br>MEMBERS ACTUAL<br>(including transfers) |
| JULY/AUG/SEPT         | 0             | 0         | 0             | JULY/AUG/SEPT         | 7                      | 13                      | 14                                                 |
| OCT/NOV/DEC           | 0             | 0         | 0             | OCT/NOV/DEC           | 7                      | 15                      | 24                                                 |
| JAN/FEB/MAR           | 1             | 0         | 0             | JAN/FEB/MAR           | 7                      | 13                      | 8                                                  |
| APR/MAY/JUNE          | 0             | 0         | 0             | APR/MAY/JUNE          | 7                      | 6                       | 8                                                  |